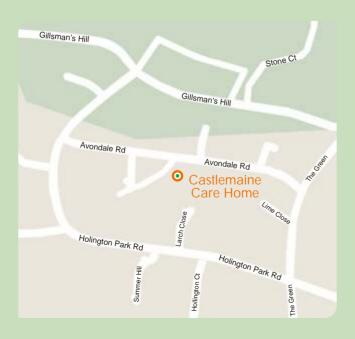

## Castlemaine Care Home

The Home is conveniently situated in a quite part of St Leonards On Sea. Near "The Green" in a cul-de-sac.

St Leonards on Sea is the nearest British Rail Station connection to London Charring Cross.

## Alpha Care (Caterham) Ltd Castlemaine Care Home

4 Avondale Road St Leonards On Sea East Sussex TN38 OSA

Tel: 01424 422226 Fax: 01424 460028

Email: info@alphacareltd.co.uk Web: www.alphacareltd.co.uk